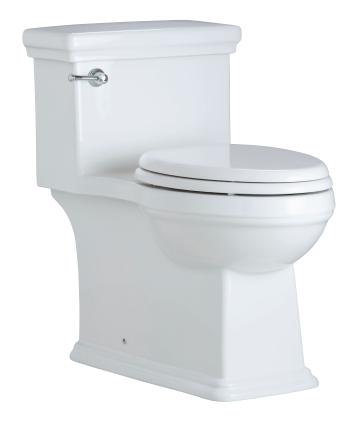

#### **Product Codes:**

MIRKW241ASWH – (white) MIRKW241ASBS – (biscuit)

- Vitreous china construction
- 1.28 gpf HET, High efficiency toilet
- EPA WaterSense certified
- Uses 20% less water than standard low-consumption toilets
- ADA-compliant bowl with slow close seat and cover
- 12" rough-in
- 2" fully glazed trapway with high performance 3" flush valve
- Includes polished chrome trip lever
- Supply not included

- 100% factory flush tested
- Installation, operating, care and maintenance instructions included
- 1 year limited warranty
- Meets ASME Standard: A112.19.2M
- Meets CSA B651
- cUPC /IAPMO listed
- Recommended accessories
  MB130986 Flush lever, PN
  MB130978 Flush lever, BN
  MB139989 Flush lever, ORB