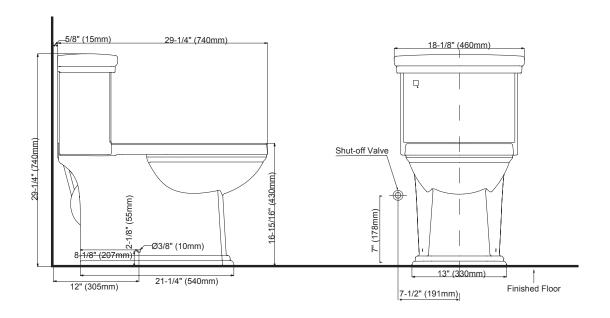

#### **Product Codes:**

MIRKW241ASWH – (white) MIRKW241ASBS – (biscuit)

- Vitreous china construction
- 1.28 gpf HET, High efficiency toilet
- EPA WaterSense certified
- Uses 20% less water than standard low-consumption toilets
- ADA-compliant bowl with slow close seat and cover
- 12" rough-in
- 2" fully glazed trapway with high performance 3" flush valve
- Includes polished chrome trip lever
- Supply not included