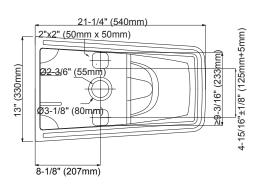

#### **Product Codes:**

MIRKW241ASWH – (white) MIRKW241ASBS – (biscuit)

- Vitreous china construction
- 1.28 gpf HET, High efficiency toilet
- EPA WaterSense certified
- Uses 20% less water than standard low-consumption toilets
- ADA-compliant bowl with slow close seat and cover
- 12" rough-in
- 2" fully glazed trapway with high performance 3" flush valve
- Includes polished chrome trip lever
- Supply not included