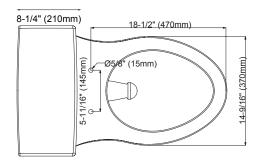

#### **Product Codes:**

MIRKW241ASWH – (white) MIRKW241ASBS – (biscuit)

- Vitreous china construction
- 1.28 gpf HET, High efficiency toilet
- EPA WaterSense certified
- Uses 20% less water than standard low-consumption toilets
- ADA-compliant bowl with slow close seat and cover
- 12" rough-in
- 2" fully glazed trapway with high performance 3" flush valve
- Includes polished chrome trip lever
- Supply not included